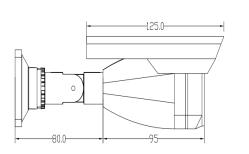

arket Opportunities**

Featuring 3.6mm built-in fixed lens, 1080P high resolution, TDN function and 25-30 meters IR night vision, the CAHBC1080PI25-36 is designed for small-tomedium HD surveillance application including hotels, chain stores, commercial offices, hospitals, residential areas, warehouses, and education facilities and so on. It is also ideal for easy and cost-effective upgrade of existing analog system to realize HD application.

#### **FEATURES**

- Ultra high definition: 1080P (1920H x 1080V)
- Hybrid output definitions in CVBS (960P), AHD(720P) and AHD (1080P) via OSD setup
- Minimum illumination: 0Lux (IR on)
- TDN (IR-Cut), AWB, AGC
- 1/2.8" Sony Exmor 1080P Sensor
- 3.6mm 3 megapixel lens
- IR distance: 25-30 meters
- Power: 12VDC
- IP66 weather-proof

### DIMENSIONS





www.black.honeywell.com







# CAHBC1080PI25-36

www.black.honeywell.com

# 1080P AHD Weather-proof IR Bullet Camera

### **SPECIFICATIONS**

| Model                   | CAHBC1080PI25-36                                                                                                                      |
|-------------------------|---------------------------------------------------------------------------------------------------------------------------------------|
| Image Sensor            | 1/2.8" Sony Exmor 322 CMOS sensor                                                                                                     |
| Processor               | NVP2441