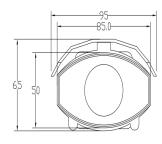

*Market Opportunities**

Featuring 3.6mm built-in fixed lens, 1080P high resolution, TDN function and 25-30 meters IR night vision, the CAHBC1080PI25-36 is designed for small-tomedium HD surveillance application including hotels, chain stores, commercial offices, hospitals, residential areas, warehouses, and education facilities and so on. It is also ideal for easy and cost-effective upgrade of existing analog system to realize HD application.

#### **FEATURES**

- Ultra high definition: 1080P (1920H x 1080V)
- Hybrid output definitions in CVBS (960P), AHD(720P) and AHD (1080P) via OSD setup
- Minimum illumination: 0Lux (IR on)
- TDN (IR-Cut), AWB, AGC
- 1/2.8" Sony Exmor 1080P Sensor
- 3.6mm 3 megapixel lens
- IR distance: 25-30 meters
- Power: 12VDC
- IP66 weather-proof

### DIMENSIONS





www.black.honeywell.com







# CAHBC1080PI25-36

www.black.honeywell.com

# 1080P AHD Weather-proof IR Bullet Camera

### **SPECIFICATIONS**

| Model                   | CAHBC1080PI25-36                                                                                                                      |
|-------------------------|---------------------------------------------------------------------------------------------------------------------------------------|
| Image Sensor            | 1/2.8" Sony Exmor 322 CMOS sensor                                                                                                     |
| Processor               | NVP2441